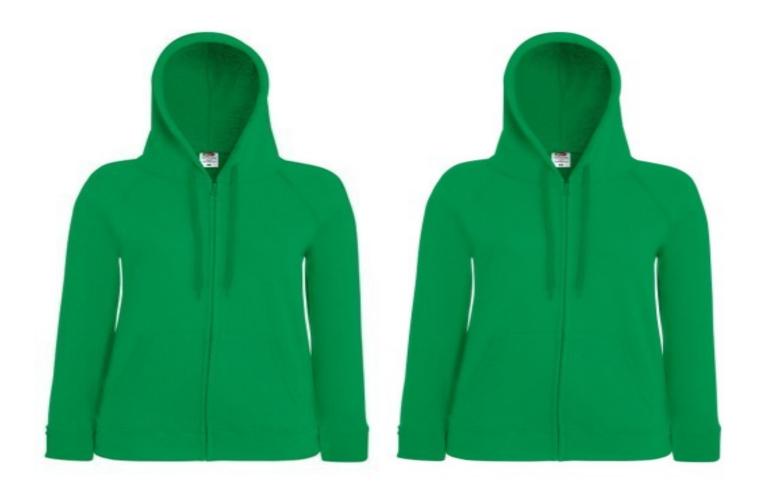

# FRUIT OF THE LOOM, LADIES LIGHTWEIGHT HOODED SWEAT JACKET, HOODED SWEATSHIRT, KELLY GREEN, L

#### Specification

Fruit of the Loom, Ladies Lightweight Hooded Sweat Jacket, women's hooded sweatshirt, kelly green, L. Women's hooded sweatshirt, slightly waist-high, 80% cotton and 20% polyester, 240gm / m2 cotton sweatshirt . Hooded sweatshirt, stylish, sleeveless and hooded sweatshirt. Suitable hoods in colored hooded sweatshirt. Branding: DTG, screen printing, flex, flock, embroidery